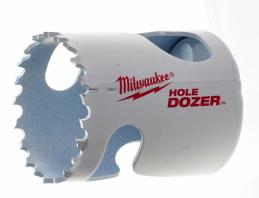

## Боркорона Milwaukee за метал биметална 40х41 мм, Hole Dozer

• Cutting edge technology for maximum productivity.

Tooth design - A 3.5 teeth per inch tooth design with a positive 10° tooth angle provides the following benefits: Faster and more aggressive cut. - Improved heat dispersion during cutting ensures that the teeth stay sharper for longer.
Deeper curved gullets provide more efficient chip clearance preventing clogging and heat build up. - Special shaped tooth angle has less tendency to snag on thinner materials. Teeth are alternate/side set to minimise binding and friction.
Requires less feed pressure - This is achieved by the combination of aggressive tooth geometry and good chip clearance resulting in the requirement of less force during drilling.

|            | (inch)                  | 1        |
|------------|-------------------------|----------|
|            | Article Number          | 49560087 |
|            | Diameter (mm)           | 40       |
| 18B-       | Max. cutting depth (mm) | 41       |
|            | Pack quantity           | 1        |
| Tallie tas | 500                     |          |

*.* . . .

Продукт: <u>Боркорона Milwaukee за метал биметална 40x41 мм, Hole Dozer</u> Категория: <u>Боркорони за строителни материали</u> Марка: <u>Milwaukee</u> Тип: <u>Боркорона Milwaukee</u>